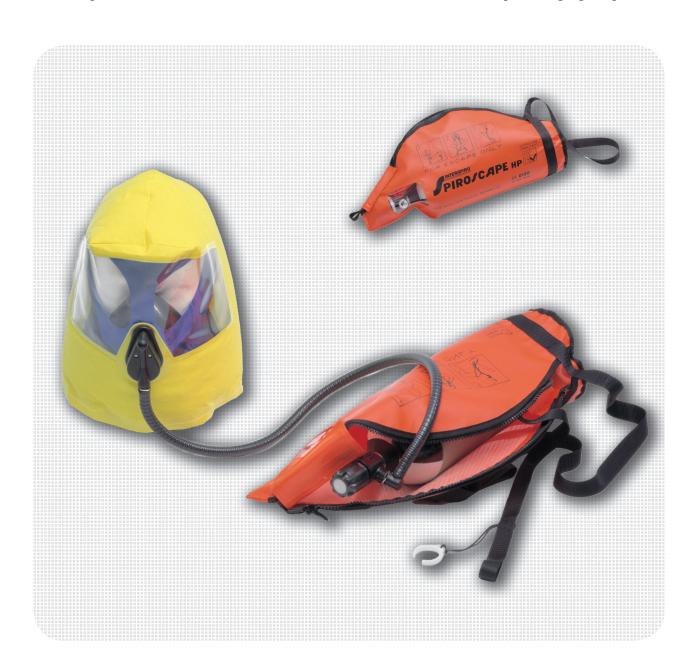

## **SPIROSCAPE**

## **EMERGENCY ESCAPE BREATHING DEVICE (EEBD)**

- 1 Unique patented automatic ambient air valve
  - → Eliminates the risk of suffocation
- 2 Unique patented air supply system in the hood
  - → Maximized duration, minimized dead space
- 3 Two-layered hood, outer and inner
  - → Positions the inner mask correctly
- Very flexible neck seal
  - → Easy to don and comfortable to wear

- Quiet air delivery system
  - → Allows voice communication
- Fail safe quick start mechanism
  - → Guarantees automatic air activation
- Compressed breathing air technology
  - → Unit can be re-used
- Quick fill system
  - -→ Quick and easy recharging of cylinders